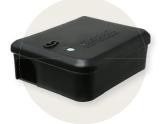

**Microbait** ★ Steel Mouse Bait Station

VANDAL RESISTANT

- Vandal resistant
- Powder coated steel
- Quick & easy service
- Check in under 3 secs
- Made in the UK